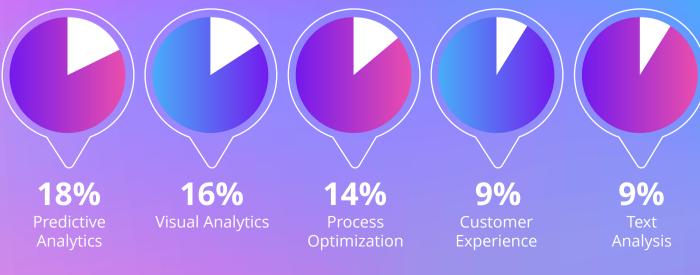

## **AI Technology**

**Industries Served** 

**Horizontal Applications** 

8%

6%

recognition

5%

5%