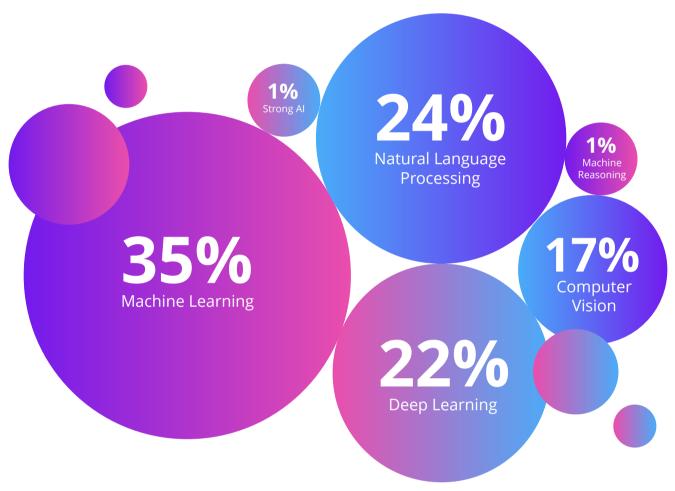

## **AI Technology**

**Industries Served** 

**Horizontal Applications** 

8%

6%

recognition

5%

5%

1% Recommendation engines

Brought to you by Informa Tech