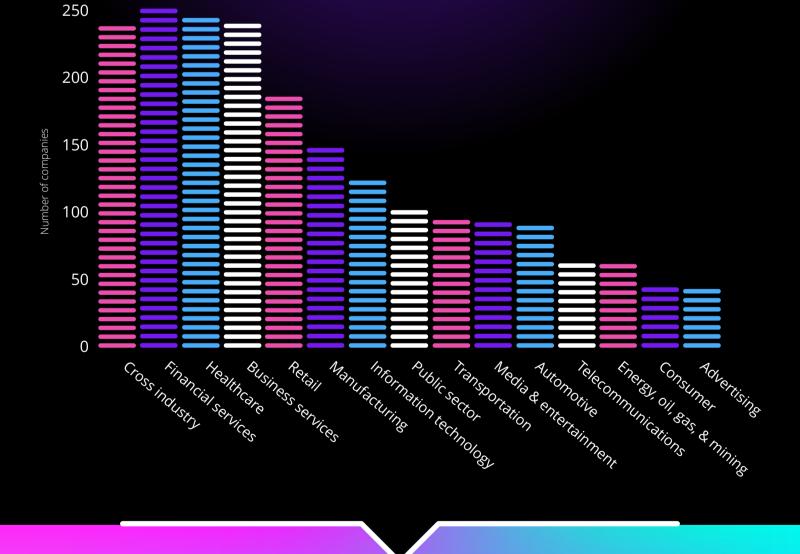

1,200 companies involved in Al

Omdia's Al ecosystem categorizes 1,200 companies to reveal the most notable and representative examples of AI technology providers, solution providers, platforms, service providers, hardware vendors, and other players, who each in their own way are helping to propel the sector forward. Get a high-level view of the range and types of companies in the ecosystem right now with this infographic and if you would like to dive into more insights,