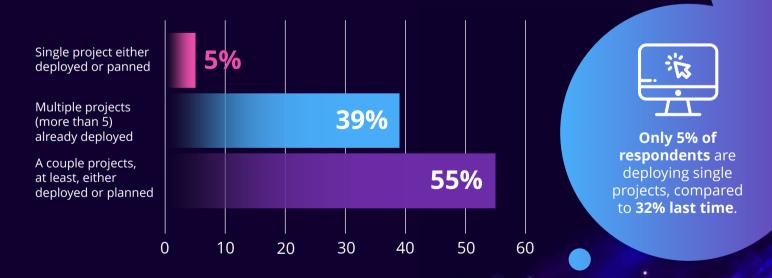

## IoT deployments are maturing with an increase in the number of projects being deployed within an enterprise

In this survey **39% of respondents** stated they are deploying more than **5 projects**, versus **15% last time** – demonstrating that IoT is being adopted across multiple parts of those organizations, and not simply being limited to single use-cases