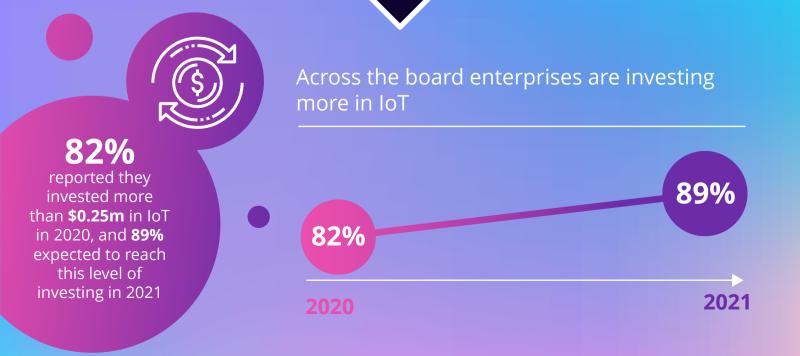

c location

MORE THAN

53%

39% 8%

said IoT was core to digital transformation or was being deployed across multiple areas in their organization



Enterprises have shorter expectations on ROI than previously

**41% of respondents** expect to see measurable benefits within the first 12 month compared to **29% last time** 

- Within 6-12 months of deployment
- Within 12-24 months of deployment
- Beyond 24 months from deployment

## IoT deployments are maturing with an increase in the number of projects being deployed within an enterprise

In this survey **39% of respondents** stated they are deploying more than **5 projects**, versus **15% last time** – demonstrating that IoT is being adopted across multiple parts of those organizations, and not simply being limited to single use-cases





## Interested in finding out more about the full report?

As well as many more questions, we have breakdowns of all the questions by industry, company size, and country. Complete the **form on this page** and a member of our team will be in touch!