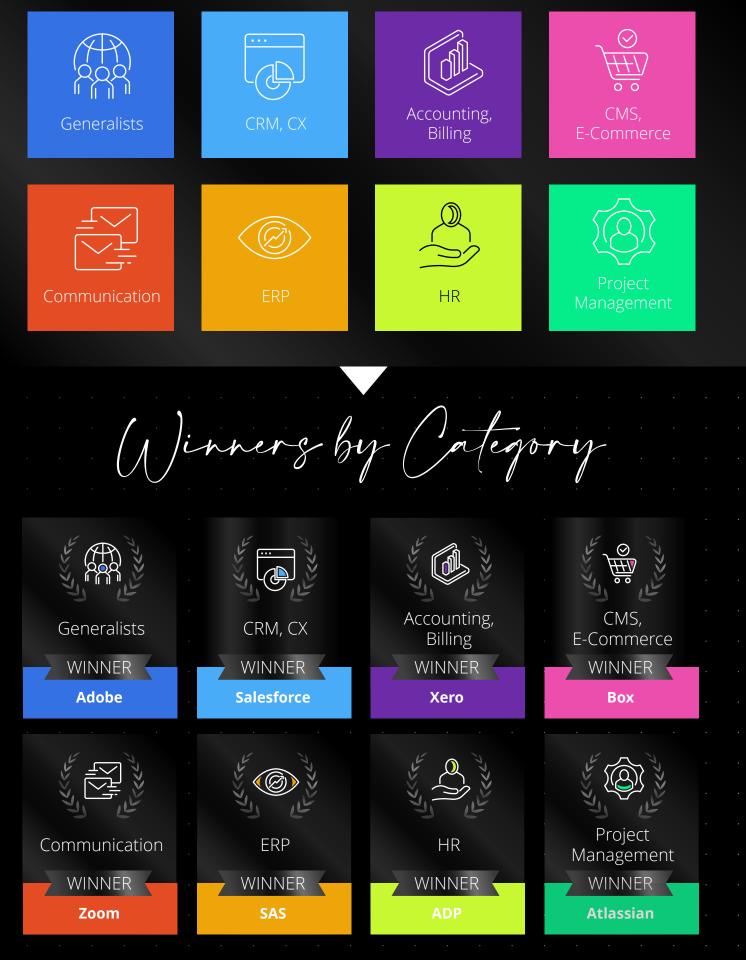

### Ranking the top 30 Most Al-forward SaaS companies of 2022

2021 rank Adobe 16 **Service Now** 1 2 Salesforce 17 HubSpot 3 SAP 18 Zendesk GoTo (LogMeln) 4 AWS 19 5 **Google Cloud** 20 Intuit \* 6 21 Shopify Zoom 7 Microsoft 22 ADP 8 Cisco 23 Dropbox SAS 9 24 Coupa 10 IBM 25 Alibaba 11 Oracle 26 Zuora 27 12 Atlassian Workday 28 DocuSign 13 Tencent Software AG 14 Box 29 \*\*\* 15 Xero 30 Twilio